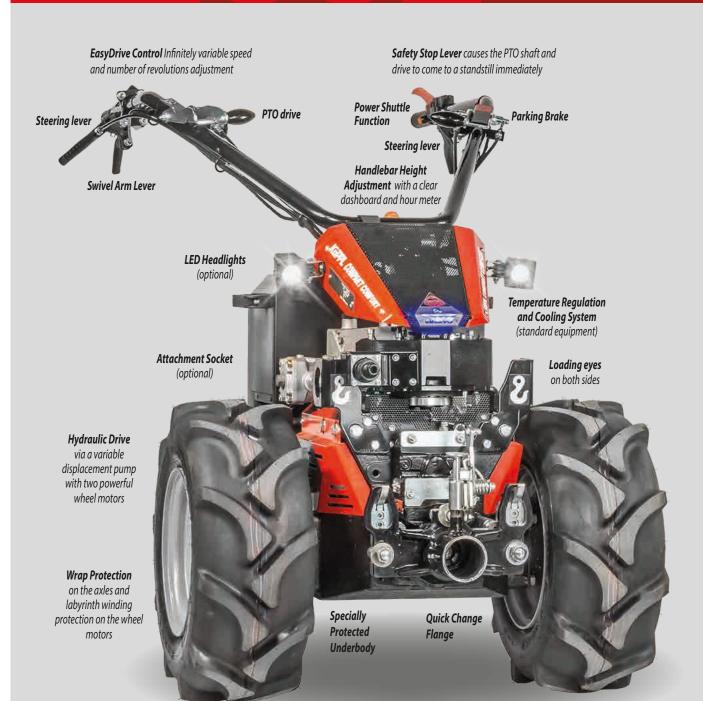

## **Compact Comfort E**

Koppl battery system

| Drive         | stepless, hydraulic            |
|---------------|--------------------------------|
| Speed         | 0-8 km/h forwards              |
|               | 0-4 km/h backwards             |
| Electric      | 5 kW continuous output         |
| Power         | 7.3 kW peak output             |
| Battery Power | 48 Volt / 150 Ah or 210 Ah     |
| РТО           | 837 rpm mechanical             |
| Weight        | <b>136kg</b> (without battery) |
|               |                                |

# **Koppl Compact Comfort E Advantages**

Professional eMobility with the Compact Comfort eDrive. A sustainable, robust drive and implement drive that gives you freedom of use. Extremely low vibration and quiet. Electric performance that inspires. And intuitive operating comfort that makes everything very simple.

- > **Extremely quiet** only attachment operating noise
- > Long life Li-Ion-Battery Up to 8 hours operating power depending on attachment
- > **Powerful Battery** battery with optimised performance and power control system. Optional double battery system for more power
- > Low Operating Costs rechargeable battery system saves on fuel costs
- > **Easy to maintain** much less time-consuming than stockpiling fossil fuels and refuelling