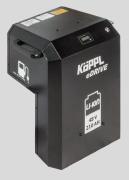

## **Compact Comfort E**

Koppl battery system

| Drive         | stepless, hydraulic            |
|---------------|--------------------------------|
| Speed         | 0-8 km/h forwards              |
|               | 0-4 km/h backwards             |
| Electric      | 5 kW continuous output         |
| Power         | 7.3 kW peak output             |
| Battery Power | 48 Volt / 150 Ah or 210 Ah     |
| РТО           | 837 rpm mechanical             |
| Weight        | <b>136kg</b> (without battery) |
|               |                                |

### **Battery options**

48V / 210Ah