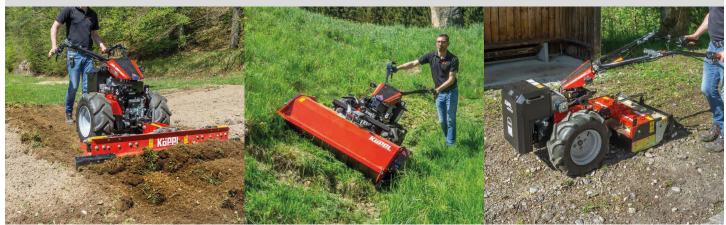

## Tyres for every purpose

5.00 x 10

21 x 11.00 x 10 AS

Stachelwalzen u. Hill Spikes

CC E in the field...

...with Skimmer Rake

...with Flail Mower

...with Stone Burier