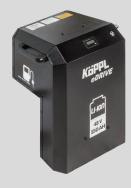

## **Compact Comfort E**

Koppl battery system

| Drive         | stepless, hydraulic            |
|---------------|--------------------------------|
| Speed         | 0-8 km/h forwards              |
|               | 0-4 km/h backwards             |
| Electric      | 5 kW continuous output         |
| Power         | 7.3 kW peak output             |
| Battery Power | 48 Volt / 150 Ah or 210 Ah     |
| РТО           | 837 rpm mechanical             |
| Weight        | <b>136kg</b> (without battery) |
|               |                                |

# **Koppl Compact Comfort E Advantages**

Professional eMobility with the Compact Comfort eDrive. A sustainable, robust drive and implement drive that gives you freedom of use. Extremely low vibration and quiet. Electric performance that inspires. And intuitive operating comfort that makes everything very simple.