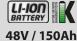

## **Compact Comfort E**

Koppl battery system

| Drive         | stepless, hydraulic            |
|---------------|--------------------------------|
| Speed         | 0-8 km/h forwards              |
|               | 0-4 km/h backwards             |
| Electric      | 5 kW continuous output         |
| Power         | 7.3 kW peak output             |
| Battery Power | 48 Volt / 150 Ah or 210 Ah     |
| РТО           | 837 rpm mechanical             |
| Weight        | <b>136kg</b> (without battery) |
|               |                                |

### **Battery options**

48V / 210Ah