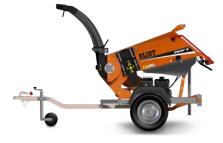

## 3 Models

PROF 6 WHEELED self-propelled on wheels

PROF 6 CROSS COUNTRY 

PROF 6 ON ROAD
Towed

- · Paddle wheel Ø 325 mm
- Powerful blower turbine
- Suction effect through chute