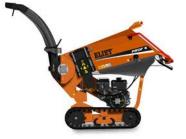

## 3 Models

PROF 6 WHEELED self-propelled on wheels

PROF 6 CROSS COUNTRY 

PROF 6 ON ROAD
Towed

- · Paddle wheel Ø 325 mm
- Powerful blower turbine
- Suction effect through chute

### Self Propelled

- Bring the shredder to the material
- · Time saving because transport tourtes are eliminated
- · Width less than 83 cm
- · Effortless loading and unloading