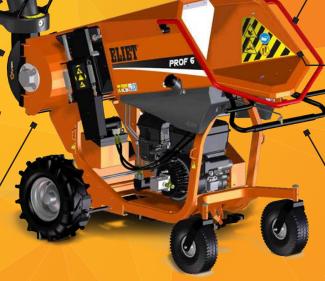

## 3 Models

PROF 6 WHEELED self-propelled on wheels

PROF 6 CROSS COUNTRY 

PROF 6 ON ROAD
Towed

- · Paddle wheel Ø 325 mm
- Powerful blower turbine
- Suction effect through chute

### Self Propelled

- Bring the shredder to the material
- · Time saving because transport tourtes are eliminated
- · Width less than 83 cm
- · Effortless loading and unloading