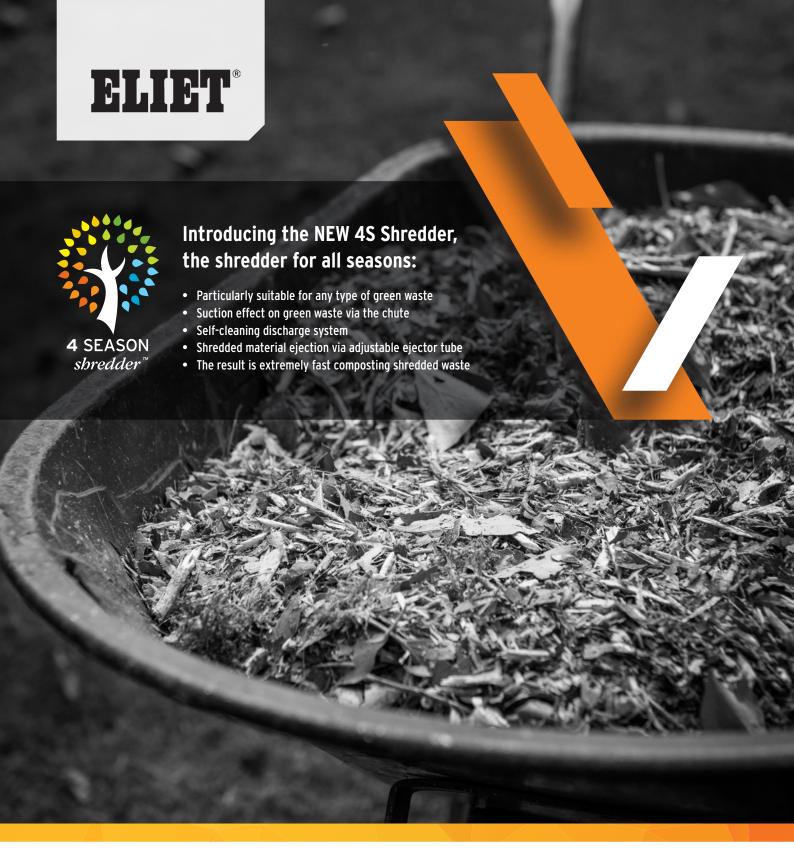

#### Four Seasons

- Crushes all types of green waste
- · Well suited for pruning all seasons

#### Number of shredding movements per minute

- Patented shredding technology
- Energy efficient
- Insensitive to foreign bodies
- Minimal maintenance