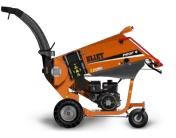

## 3 Models

PROF 6 WHEELED self-propelled on wheels

PROF 6 CROSS COUNTRY 

PROF 6 ON ROAD
Towed

- · Paddle wheel Ø 325 mm
- Powerful blower turbine
- Suction effect through chute

### Self Propelled

- Bring the shredder to the material
- · Time saving because transport tourtes are eliminated
- · Width less than 83 cm
- · Effortless loading and unloading